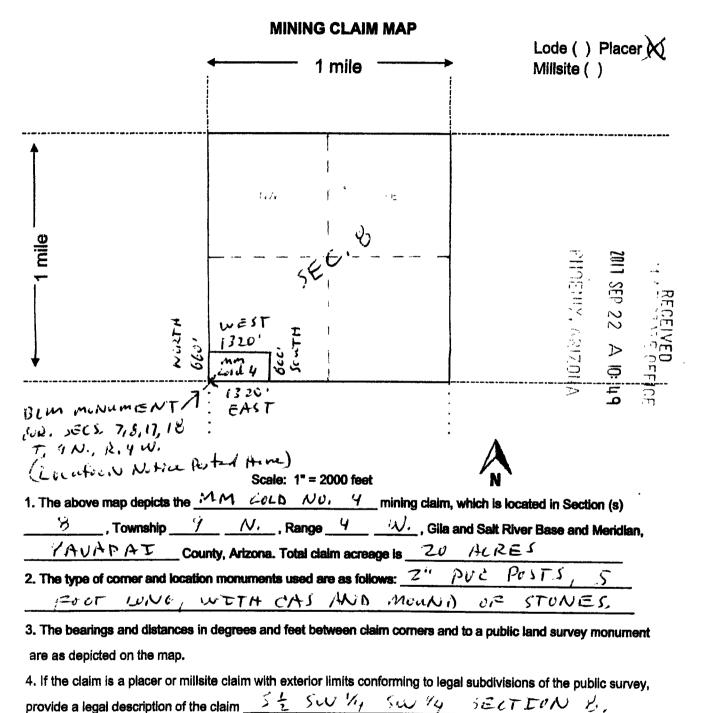

| Line<br>No. | AMC<br>NUMBER | CLAIM/SITE NAME        | COUNTY RECORDER<br>DATA (If available) | TWP | RNG  | SEC |
|-------------|---------------|------------------------|----------------------------------------|-----|------|-----|
| 1           | 445831        | MM GOLD NO. 1          | 2017-0049617                           | 9N  | 4W   | 8   |
| 2           | 445832        | MM GOLD NO. 2          | 2017-0049618                           | 9N  | 40   | 8   |
| 3           | 445833        | MM GOLD NO. 3          | 2017-0049619                           | 9N  | 4w   | 8   |
| 4           | 445834        | MM GOLD NO. 4          | 2017-0049620                           | 9N  | 4 W  | 8   |
| 5           | 445835        | MM GOLD NO. 5          | 2017-0049621                           | 9N  | 4W   | 5   |
| 6           | 445884        | AGATE NO.1             | 2017-04574                             | 95  | 20 E | 11  |
| 7           | 445885        | MM FIRE<br>AGATE NO. 2 | 2017-04575                             | 95  | 2015 | 11  |
| 3           |               |                        |                                        |     |      |     |
| 9           |               |                        |                                        |     |      |     |
| 10          |               |                        |                                        |     |      |     |