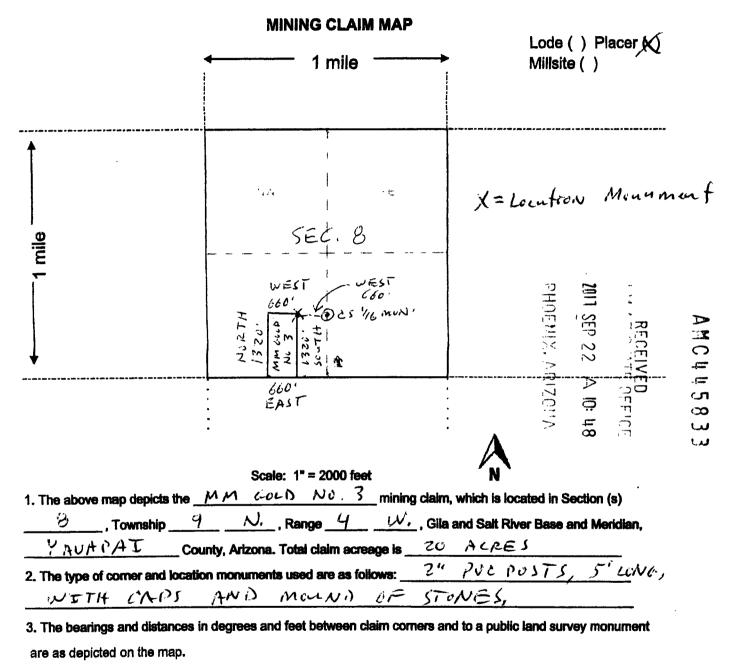

| Line<br>No. | AMC<br>NUMBER | CLAIM/SITE NAME        | COUNTY RECORDER<br>DATA (If available) | TWP | RNG  | SEC |
|-------------|---------------|------------------------|----------------------------------------|-----|------|-----|
| 1           | 445831        | MM GOLD NO. 1          | 2017-0049617                           | 9N  | 4W   | 8   |
| 2           | 445832        | MM GOLD NO. 2          | 2017-0049618                           | 9N  | 40   | 8   |
| 3           | 445833        | MM GOLD NO. 3          | 2017-0049619                           | 9N  | 4w   | 8   |
| 4           | 445834        | MM GOLD NO. 4          | 2017-0049620                           | 9N  | 4 W  | 8   |
| 5           | 445835        | MM GOLD NO. 5          | 2017-0049621                           | 9N  | 4W   | 5   |
| 6           | 445884        | AGATE NO.1             | 2017-04574                             | 95  | 20 E | 11  |
| 7           | 445885        | MM FIRE<br>AGATE NO. 2 | 2017-04575                             | 95  | 2015 | 11  |
| 3           |               |                        |                                        |     |      |     |
| 9           |               |                        |                                        |     |      |     |
| 10          |               |                        |                                        |     |      |     |