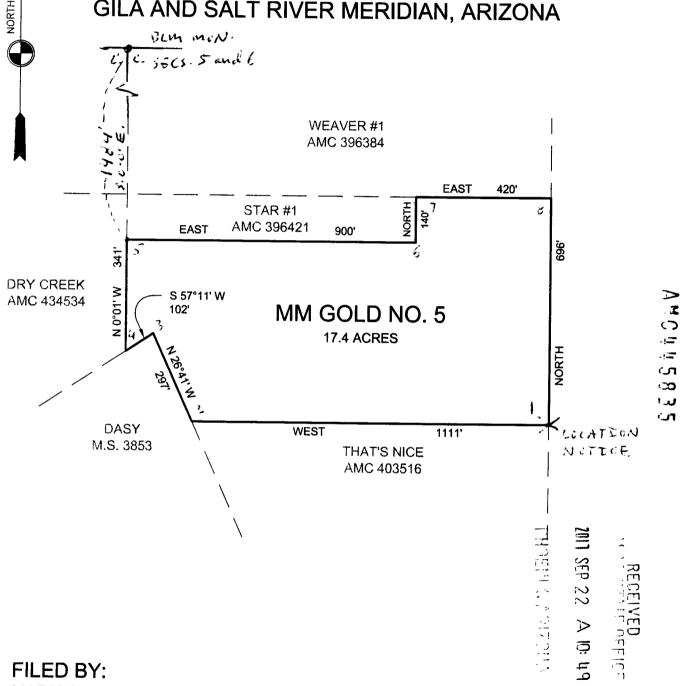

- BLM has deferred assessment work (attach copy of decision granting deferment, or pending petition for deferment including date petition was filed.)

| Line<br>No. | AMC<br>NUMBER | CLAIM/SITE NAME        | COUNTY RECORDER<br>DATA (If available) | TWP | RNG  | SEC |
|-------------|---------------|------------------------|----------------------------------------|-----|------|-----|
| 1           | 445831        | MM GOLD NO. 1          | 2017-0049617                           | 9N  | 4W   | 3   |
| 2           | 445832        | MM GOLD NO. 2          | 2017-0049618                           | 9N  | 400  | 8   |
| 3           | 445833        | MM GOLD NO. 3          | 2017-0044619                           | 9N  | 4W   | 8   |
| 4           | 445834        | MM GOLD NO. 4          | 2017-0049620                           | 9N  | 4 W  | Ż   |
| 5           | 445835        | MM GOLD NO. 5          | 2017-0049621                           | 9N  | YW   | 5   |
| 6           | 4428641       | AM ATRE<br>AGATE NO.1  | 2017-04574                             | 95  | 20 E | 11  |
| _7          | 445885        | MM FIRE<br>AGATE NUL 2 | 2017-04575                             | 95  | 2015 | 11  |
| 8           |               |                        |                                        |     |      |     |
| Э           |               |                        |                                        |     |      |     |
| 10          |               |                        |                                        |     |      |     |

| Line<br>No. | AMC<br>NUMBER | CLAIM/SITE NAME        | COUNTY RECORDER<br>DATA (If available) | TWP | RNG  | SEC |
|-------------|---------------|------------------------|----------------------------------------|-----|------|-----|
| 1           | 445831        | MM GOLD NO. 1          | 2017-0049617                           | 9N  | 4W   | 8   |
| 2           | 445832        | MM GOLD NO. 2          | 2017-0049618                           | 9N  | 40   | 8   |
| 3           | 445833        | MM GOLD NO. 3          | 2017-0049619                           | 9N  | 4w   | 8   |
| 4           | 445834        | MM GOLD NO. 4          | 2017-0049620                           | 9N  | 4 W  | 8   |
| 5           | 445835        | MM GOLD NO. 5          | 2017-0049621                           | 9N  | 4W   | 5   |
| 6           | 445884        | AGATE NO.1             | 2017-04574                             | 95  | 20 E | 11  |
| 7           | 445885        | MM FIRE<br>AGATE NO. 2 | 2017-04575                             | 95  | 2015 | 11  |
| 3           |               |                        |                                        |     |      |     |
| 9           |               |                        |                                        |     |      |     |
| 10          |               |                        |                                        |     |      |     |