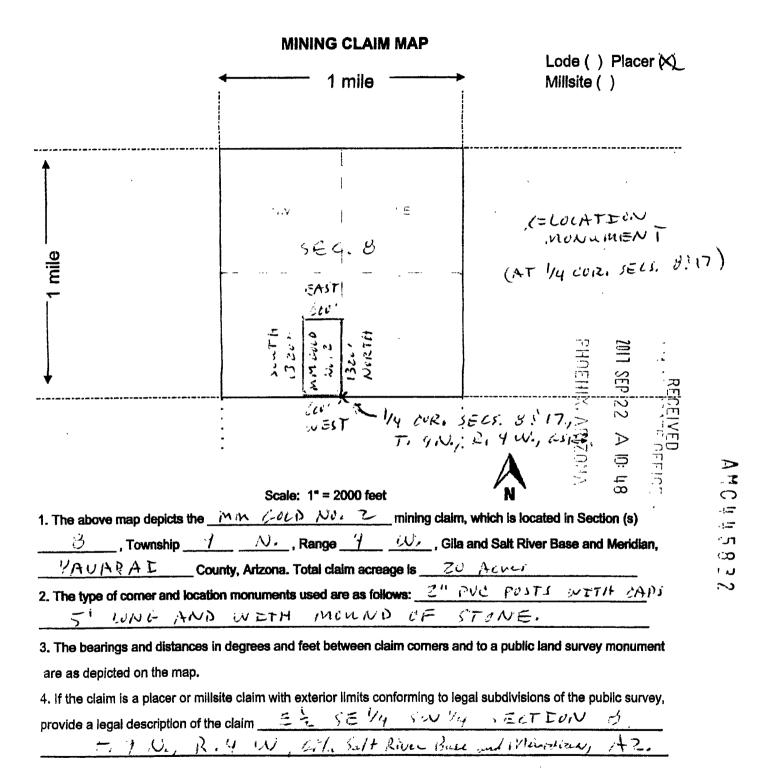

| Line<br>No. | AMC<br>NUMBER | CLAIM/SITE NAME        | COUNTY RECORDER<br>DATA (If available) | TWP | RNG  | SEC |
|-------------|---------------|------------------------|----------------------------------------|-----|------|-----|
| 1           | 445831        | MM GOLD NO. 1          | 2017-0049617                           | 9N  | 4W   | 8   |
| 2           | 445832        | MM GOLD NO. 2          | 2017-0049618                           | 9N  | 40   | 8   |
| 3           | 445833        | MM GOLD NO. 3          | 2017-0049619                           | 9N  | 4w   | 8   |
| 4           | 445834        | MM GOLD NO. 4          | 2017-0049620                           | 9N  | 4 W  | 8   |
| 5           | 445835        | MM GOLD NO. 5          | 2017-0049621                           | 9N  | 4W   | 5   |
| 6           | 445884        | AGATE NO.1             | 2017-04574                             | 95  | 20 E | 11  |
| 7           | 445885        | MM FIRE<br>AGATE NO. 2 | 2017-04575                             | 95  | 2015 | 11  |
| 3           |               |                        |                                        |     |      |     |
| 9           |               |                        |                                        |     |      |     |
| 10          |               |                        |                                        |     |      |     |