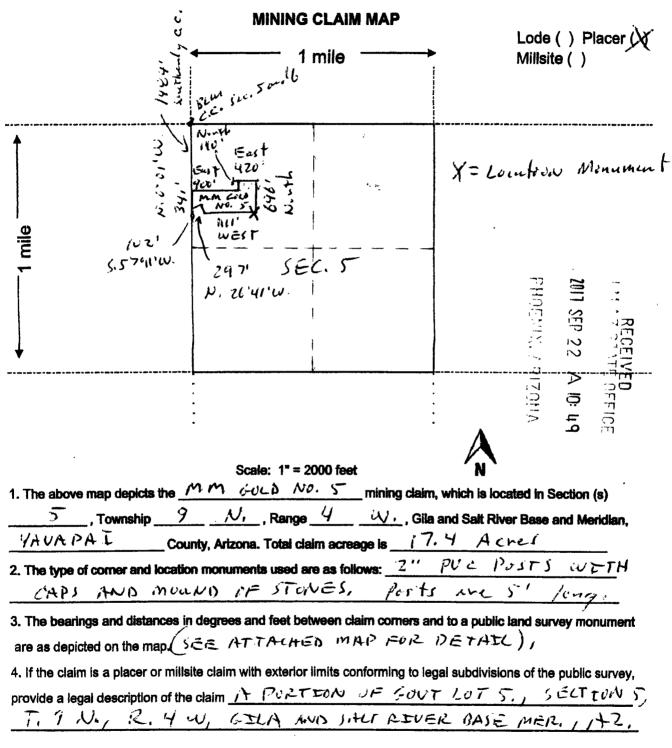

| Line<br>No. | AMC<br>NUMBER | CLAIM/SITE NAME        | COUNTY RECORDER<br>DATA (If available) | TWP | RNG  | SEC |
|-------------|---------------|------------------------|----------------------------------------|-----|------|-----|
| 1           | 445831        | MM GOLD NO. 1          | 2017-0049617                           | 9N  | 4W   | 8   |
| 2           | 445832        | MM GOLD NO. 2          | 2017-0049618                           | 9N  | 40   | 8   |
| 3           | 445833        | MM GOLD NO. 3          | 2017-0049619                           | 9N  | 4w   | 8   |
| 4           | 445834        | MM GOLD NO. 4          | 2017-0049620                           | 9N  | 4 W  | 8   |
| 5           | 445835        | MM GOLD NO. 5          | 2017-0049621                           | 9N  | 4W   | 5   |
| 6           | 445884        | AGATE NO.1             | 2017-04574                             | 95  | 20 E | 11  |
| 7           | 445885        | MM FIRE<br>AGATE NO. 2 | 2017-04575                             | 95  | 2015 | 11  |
| 3           |               |                        |                                        |     |      |     |
| 9           |               |                        |                                        |     |      |     |
| 10          |               |                        |                                        |     |      |     |